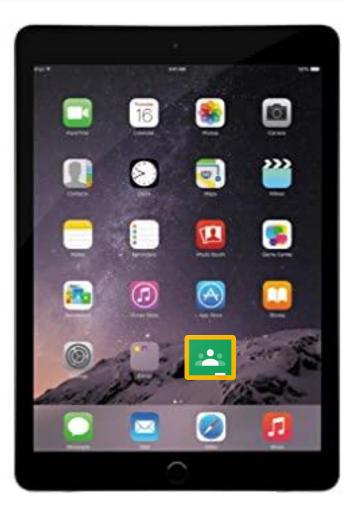

### Your child was provided with a secure login and password that is unique to them.

| • –              | GET STARTED |
|------------------|-------------|
| Google Classroom |             |

|   |                                      |      | 741 |  |
|---|--------------------------------------|------|-----|--|
| < | Sign in                              |      |     |  |
|   | <mark>Google</mark><br>Sign in       |      |     |  |
|   | oigiriii                             | -    | _   |  |
|   | Email or phone<br>you@yourschool.edu |      |     |  |
|   | Forgot email?                        |      |     |  |
|   | Create account                       | Next |     |  |
|   |                                      |      |     |  |
|   |                                      |      |     |  |

Click on <u>Add Account</u> and Type in your child's <u>Google Email</u> address & click "next."