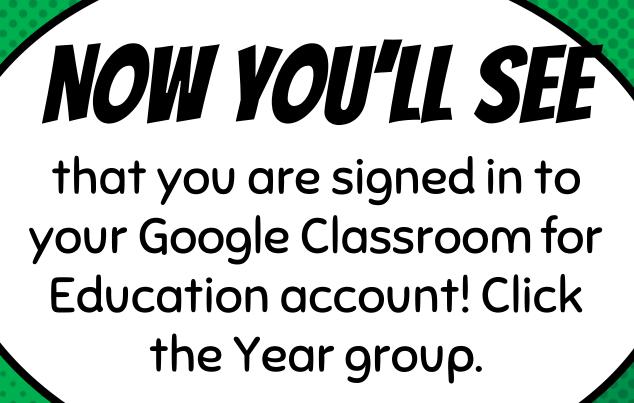

Click JOIN CLASS & type in class code the teacher has shared or use link.

#### To complete assignments and classwork other apps need to be downloaded from the app store

Docs

Sheets

Slides