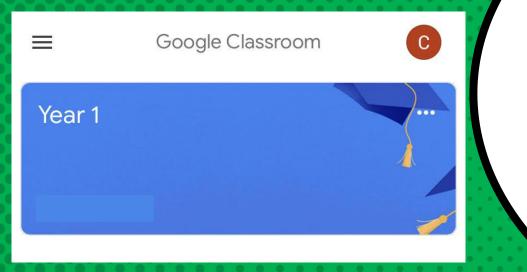

Click JOIN CLASS & type in class code the teacher has shared or use link.

#### To complete assignments and classwork other apps need to be downloaded from the app store

Docs

Sheets

Slides